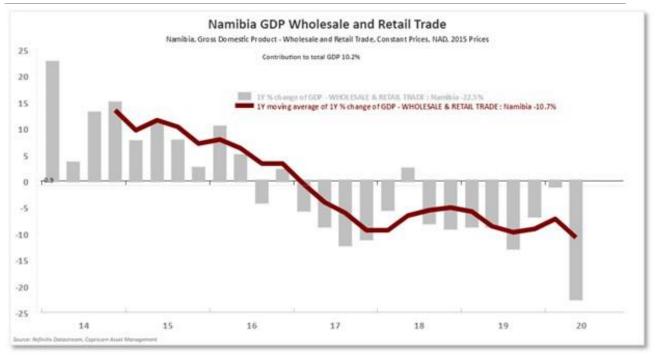

# **Market Update**

Friday, 13 November 2020



## **Global Markets**

Stocks in Asia fell on Friday, following on from selloffs in the United States and Europe as investors feared the economic impact of an accelerating rise in coronavirus infections. The United States has reported fresh daily records for new COVID-19 case hospitalisations this week, prompting cities and states, including Chicago, Detroit and California, to re-impose public health restrictions. European officials have also warned against complacency and said measures to control infections must continue despite hopes that vaccines under development could help to slow the spread of the novel coronavirus.

U.S. Federal Reserve Chair Jerome Powell said on Thursday during a discussion with other central bankers that progress in developing a coronavirus vaccine was welcome